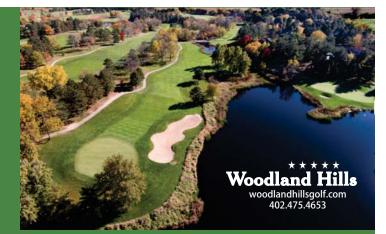

### The Course

Woodland Hills Golf Course is located just East of Lincoln in Eagle, Nebraska. This beautiful course received a FIVE-Star rating from Golf Digest Magazine and is Nebraska's #1 Rated 18-Hole public course.

Not only do golfers enjoy the lush fairways and manicured greens, but Woodland Hills golf carts are equipped with GPS Yardage Systems. Giving golfers a layout of each hole, exact yardage to the pin from anywhere on the hole, pro-tips on how to play each hole and much more.

Hosted By:

**Dinner Sponsor** 

Benefitting the Nebraska CU Advocacy Fund

Thursday, May 9

Woodland Hills Eagle, Nebraska 11:00 a.m Shotgun